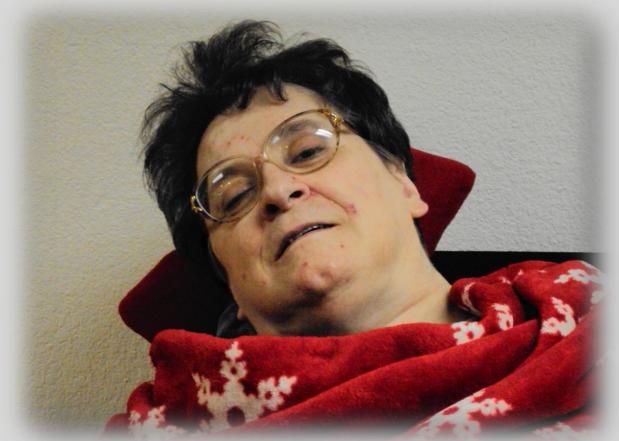

## IN MEMORY

This collection called "JESUS IN LIFE" is dedicated in loving memory to Carol Weiler, my editor and special friend who gracefully went to dance with Jesus after living life fully for 66 years. In spite of being born with CP, she climbed enormous mountains and forded impassable streams; all because of her faith in God. Carol viewed every photograph in this collection and determined what emotion it evoked in her mind. Then, she was soothed by the matching poetry as she departed this earth. Upon reaching her eternal home, her request was for a hug, followed by a dance with Jesus. Since Believers don't have to say goodbye, "I'll see you in heaven, dear friend!"